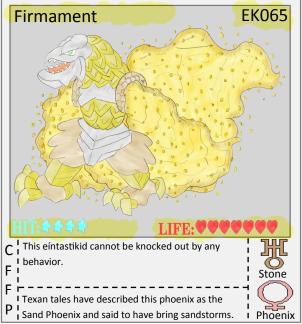

Americans, She uses the land to maintain balance.

by many corporations to rid anyone exposing them.

encompass trust, fear, or awe in others.

Phoenix

have lead brave cowboys back to their homes.

Phoenix

surrounded and controls unknown pink compound.