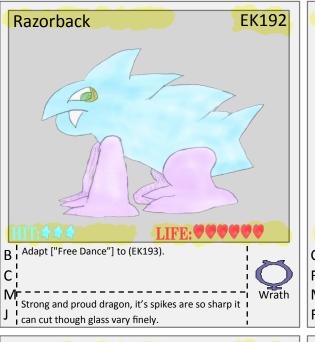

ass trust, fear, or awe in others.

Phoenix







have lead brave cowboys back to their homes.

















Phoenix































































































































surrounded and controls unknown pink compound.

























eíntastikid's Power to it's original state.

I This eintastikid can intelligently control it's

**W**I movement, making it more fatal then a missile.

Stone



























































eintastikid's personality, the pros are it is strong.



























































Mi transformed into a supreme engine of destruction Phoenix



































































































































**EK197** 

















called, it said it can only be called by a pure one.



















































































I It's body has hardened as a true solid, because of

. Hero































































































































































 $\mathsf{U}^{\mathsf{I}}_{\mathsf{I}}$  will use it's feet to plant itself in the ground.







up dirt with it's mouth to form ammunition.































































































































Pt: 2







































W<sub>I</sub> it's hard rock body, nothing can penetrate it.