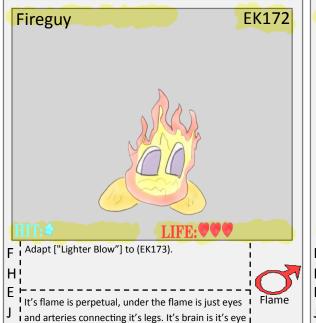

by many corporations to rid anyone exposing them.











encompass trust, fear, or awe in others.

Phoenix







have lead brave cowboys back to their homes.

















Phoenix































































































































surrounded and controls unknown pink compound.

























eíntastikid's Power to it's original state.

I This eintastikid can intelligently control it's

**W**I movement, making it more fatal then a missile.

Stone



























































eintastikid's personality, the pros are it is strong.



























































Mi transformed into a supreme engine of destruction Phoenix



































































































































**EK197** 

















called, it said it can only be called by a pure one.



















































































I It's body has hardened as a true solid, because of

. Hero































































































































































 $\mathsf{U}^{\mathsf{I}}_{\mathsf{I}}$  will use it's feet to plant itself in the ground.







up dirt with it's mouth to form ammunition.































































































































Pt: 2