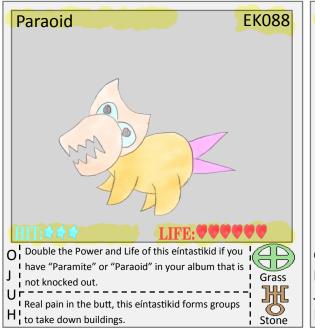

eíntastikid's Power to it's original state.

I This eintastikid can intelligently control it's

**W**I movement, making it more fatal then a missile.

Stone

eintastikid's personality, the pros are it is strong.