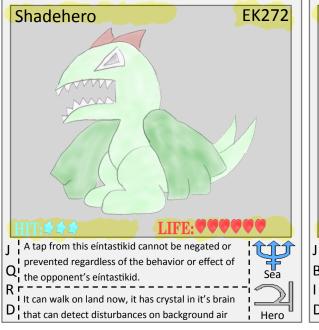

Mi transformed into a supreme engine of destruction Phoenix



































































































































**EK197** 

















called, it said it can only be called by a pure one.



















































































I It's body has hardened as a true solid, because of

. Hero































































































































































 $\mathsf{U}^{\mathsf{I}}_{\mathsf{I}}$  will use it's feet to plant itself in the ground.







up dirt with it's mouth to form ammunition.































































































































Pt: 2







































W<sub>I</sub> it's hard rock body, nothing can penetrate it.

Stone



























IV from it's horn, it free floats in the air too.











by 1 per eíntastikid knocked out (use once per set.) Hero

said to represent honor, sacrifice, and responsibly. Flame

Formed from the earth of the Obelisk Of Glory, it is I

















Q' must push eintastikids immediately if possible.

A tri headed engine of destruction, it's rocket



Stone











a single powerful eíntastikid.

Passion, Apathy, and Assent untie together to form





Phoenix





M<sub>I</sub> a oil engine, this is a industrial grade eintastikid.

Hero















nature, it aims on disrupting human civili