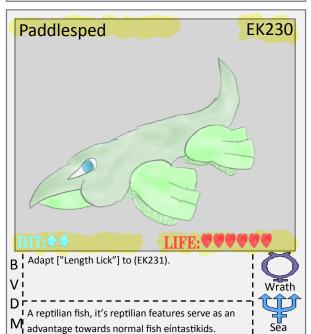

eíntastikid's Power to it's original state.

I This eintastikid can intelligently control it's

**W**I movement, making it more fatal then a missile.

Stone



























































eintastikid's personality, the pros are it is strong.



























































Mi transformed into a supreme engine of destruction Phoenix



































































































































**EK197** 

















called, it said it can only be called by a pure one.



















































































I It's body has hardened as a true solid, because of

. Hero































































































































































 $\mathsf{U}^{\mathsf{I}}_{\mathsf{I}}$  will use it's feet to plant itself in the ground.







up dirt with it's mouth to form ammunition.































































































































Pt: 2







































W<sub>I</sub> it's hard rock body, nothing can penetrate it.

Stone



























IV from it's horn, it free floats in the air too.











by 1 per eíntastikid knocked out (use once per set.) Hero

said to represent honor, sacrifice, and responsibly. Flame

Formed from the earth of the Obelisk Of Glory, it is I

















Q' must pus