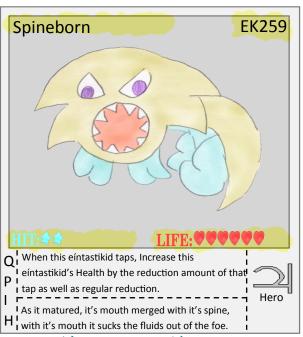

it is strong.



























































Mi transformed into a supreme engine of destruction Phoenix



































































































































**EK197** 

















called, it said it can only be called by a pure one.



















































































I It's body has hardened as a true solid, because of

. Hero































































































































































 $\mathsf{U}^{\mathsf{I}}_{\mathsf{I}}$  will use it's feet to plant itself in the ground.







up dirt with it's mouth to form ammunition.































































































































Pt: 2







































W<sub>I</sub> it's hard rock body, nothing can penetrate it.

Stone



























IV from it's horn, it free floats in the air too.











by 1 per eíntastikid knocked out (use once per set.) Hero

said to represent honor, sacrifice, and responsibly. Flame

Formed from the earth of the Obelisk Of Glory, it is I

















Q' must push eintastikids immediately if possible.

A tri headed engine of destruction, it's rocket



Stone











a single powerful eíntastikid.

Passion, Apathy, and Assent untie together to form





Phoenix





M<sub>I</sub> a oil engine, this is a industrial grade eintastikid.