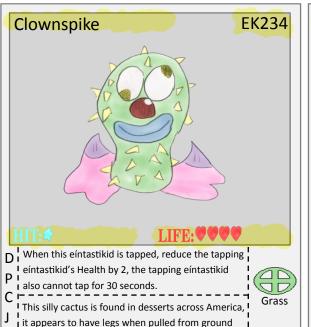

eíntastikid's Power to it's original state.

I This eintastikid can intelligently control it's

**W**I movement, making it more fatal then a missile.

Stone



























































eintastikid's personality, the pros are it is strong.



























































Mi transformed into a supreme engine of destruction Phoenix



































































































































**EK197** 

















called, it said it can only be called by a pure one.



















































































I It's body has hardened as a true solid, because of

. Hero































































































































































 $\mathsf{U}^{\mathsf{I}}_{\mathsf{I}}$  will use it's feet to plant itself in the ground.







up dirt with it's mouth to form ammunition.































































































































Pt: 2







































W<sub>I</sub> it's hard rock body, nothing can penetrate it.

Stone



























IV from it's horn, it free floats in the air too.











by 1 per eíntastikid knocked out (use once per set.) Hero

said to represent honor, sacrifice, and responsibly. Flame

Formed from the earth of the Obelisk Of Glory, it is I

















Q' must push eintastikids immediate