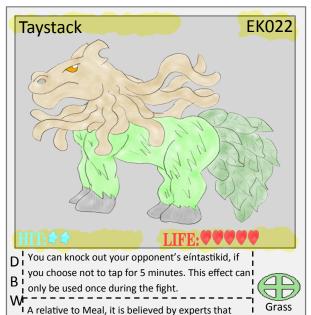

Mi transformed into a supreme engine of destruction Phoenix

**EK197** 

called, it said it can only be called by a pure one.

I It's body has hardened as a true solid, because of

. Hero

 $\mathsf{U}^{\mathsf{I}}_{\mathsf{I}}$  will use it's feet to plant itself in the ground.