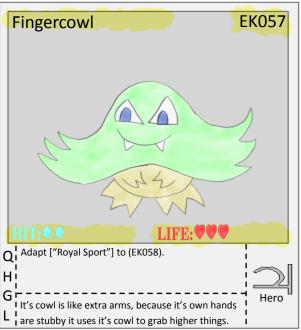

I A go happy goat. It eats anything, it's silly antics

things to cool down.

C they have broken off 312,000 years ago.

it's bags can make you become tired.

appears to be skin is actually light colored bark.