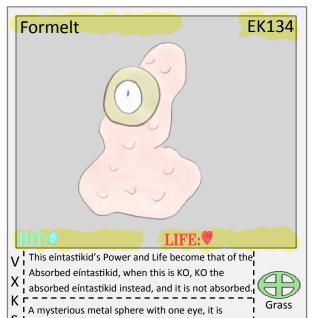

0 years ago.

























it's bags can make you become tired.





































appears to be skin is actually light colored bark.













































































































































































































































































Americans, She uses the land to maintain balance.

























by many corporations to rid anyone exposing them.











encompass trust, fear, or awe in others.

Phoenix







have lead brave cowboys back to their homes.

















Phoenix































































































































surrounded and controls unknown pink compound.

























eíntastikid's Power to it's original state.

I This eintastikid can intelligently control it's

**W**I movement, making it more fatal then a missile.

Stone



























































eintastikid's personality, the pros are it is strong.



























































Mi transformed into a supreme engine of destruction Phoenix



































































































































**EK197** 

















called, it said it can only be called by a pure one.



















































































I It's body has harden