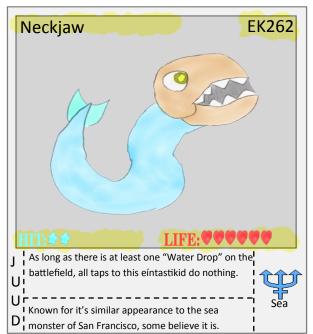

strong.



























































Mi transformed into a supreme engine of destruction Phoenix



































































































































**EK197** 

















called, it said it can only be called by a pure one.



















































































I It's body has hardened as a true solid, because of

. Hero































































































































































 $\mathsf{U}^{\mathsf{I}}_{\mathsf{I}}$  will use it's feet to plant itself in the ground.







up dirt with it's mouth to form ammunition.































































































































Pt: 2







































W<sub>I</sub> it's hard rock body, nothing can penetrate it.

Stone



























IV from it's horn, it free floats in the air too.











by 1 per eíntastikid knocked out (use once per set.) Hero

said to represent honor, sacrifice, and responsibly. Flame

Formed from the earth of the Obelisk Of Glory, it is I

















Q' must push eintastikids immediately if possible.

A tri headed engine of destruction, it's rocket



Stone











a single powerful eíntastikid.

Passion, Apathy, and Assent untie together to form





Phoenix





M<sub>I</sub> a oil engine, this is a industrial grade eintastikid.

Hero