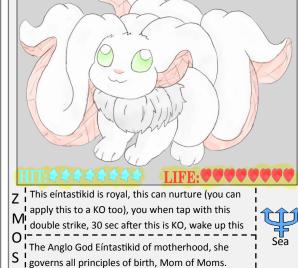

Queen

**EK327** 

used by this.

I number by 2 more, when A Nuclear Sign Move is

It appears on dollar bills, no one except a few

Mi knows what it is, it may be a phoenix of some kind? Phoenix

Nuclear

I The Anglo God Eintastikid of fatherhood, it rules