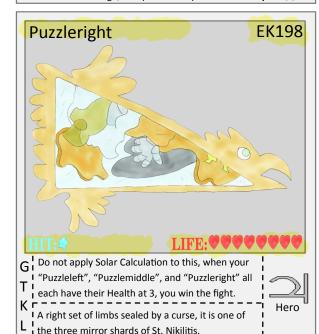

Mi transformed into a supreme engine of destruction Phoenix

**EK197** 

called, it said it can only be called by a pure one.

I It's body has hardened as a true solid, because of

. Hero

 $\mathsf{U}^{\mathsf{I}}_{\mathsf{I}}$  will use it's feet to plant itself in the ground.