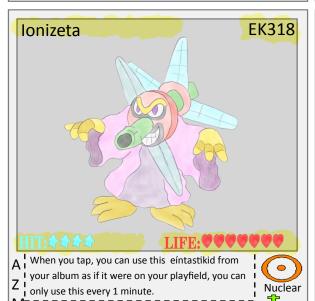

Pt: 2







































W<sub>I</sub> it's hard rock body, nothing can penetrate it.

Stone



























IV from it's horn, it free floats in the air too.











by 1 per eíntastikid knocked out (use once per set.) Hero

said to represent honor, sacrifice, and responsibly. Flame

Formed from the earth of the Obelisk Of Glory, it is I

















Q' must push eintastikids immediately if possible.

A tri headed engine of destruction, it's rocket



Stone











a single powerful eíntastikid.

Passion, Apathy, and Assent untie together to form





Phoenix





M<sub>I</sub> a oil engine, this is a industrial grade eintastikid.

Hero















nature, it aims on disrupting human civilization.











opposing nations or establishments.

A military defense satellite, it is used to attack

























 $Q_{\mathbf{l}}^{\mathbf{l}}$  and keeper of the past, prince of cats to some.

The Anglo God Eintastikid of guardianship, guardian







Queen



**EK327** 

used by this.

I number by 2 more, when A Nuclear Sign Move is

It appears on dollar bills, no one except a few

Mi knows what it is, it may be a phoenix of some kind? Phoenix

Nuclear



I The Anglo God Eintastikid of fatherhood, it rules

over all that is extraordinary and mystic.







This page is left blank on purpose....

this becomes mighty and can declare judgment.

Nuclear

Stone