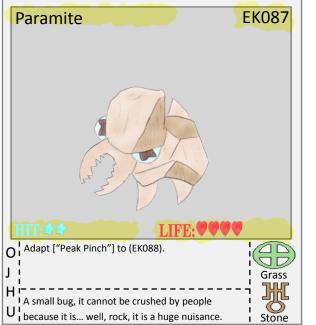

I A go happy goat. It eats anything, it's silly antics

things to cool down.

C they have broken off 312,000 years ago.

it's bags can make you become tired.

appears to be skin is actually light colored bark.