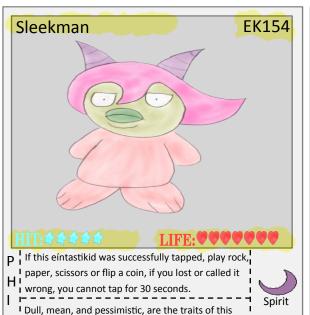

eíntastikid's Power to it's original state.

I This eintastikid can intelligently control it's

**W**I movement, making it more fatal then a missile.

Stone

eintastikid's personality, the pros are it is strong.