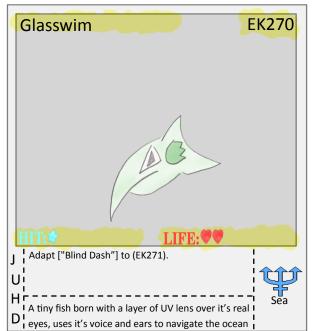

Mi transformed into a supreme engine of destruction Phoenix



































































































































**EK197** 

















called, it said it can only be called by a pure one.



















































































I It's body has hardened as a true solid, because of

. Hero































































































































































 $\mathsf{U}^{\mathsf{I}}_{\mathsf{I}}$  will use it's feet to plant itself in the ground.







up dirt with it's mouth to form ammunition.































































































































Pt: 2







































W<sub>I</sub> it's hard rock body, nothing can penetrate it.

Stone



























IV from it's horn, it free floats in the air too.











by 1 per eíntastikid knocked out (use once per set.) Hero

said to represent honor, sacrifice, and responsibly. Flame

Formed from the earth of the Obelisk Of Glory, it is I

















Q' must push eintastikids immediately if possible.

A tri headed engine of destruction, it's rocket



Stone











a single powerful eíntastikid.

Passion, Apathy, and Assent untie together to form





Phoenix





M<sub>I</sub> a oil engine, this is a industrial grade eintastikid.

Hero















nature, it aims on d