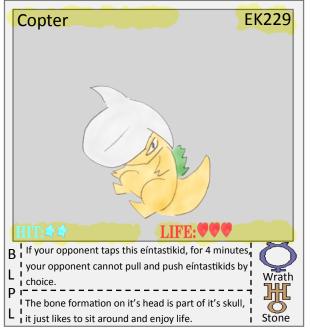

eíntastikid's Power to it's original state.

I This eintastikid can intelligently control it's

**W**I movement, making it more fatal then a missile.

Stone



























































eintastikid's personality, the pros are it is strong.



























































Mi transformed into a supreme engine of destruction Phoenix



































































































































**EK197** 

















called, it said it can only be called by a pure one.



















































































I It's body has hardened as a true solid, because of

. Hero































































































































































 $\mathsf{U}^{\mathsf{I}}_{\mathsf{I}}$  will use it's feet to plant itself in the ground.







up dirt with it's mouth to form ammunition.































































































































Pt: 2







































W<sub>I</sub> it's hard rock body, nothing can penetrate it.

Stone



























IV from it's horn, it free floats in the air too.











by 1 per eíntastikid knocked out (use once per set.) Hero

said to represent honor, sacrifice, and responsibly. Flame

Formed from the earth of the Obelisk Of Glory, it is I

















Q' must p