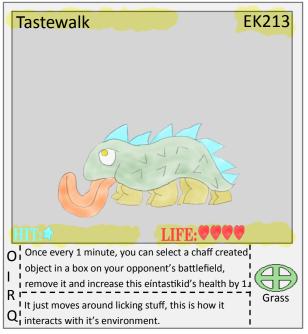

surrounded and controls unknown pink compound.

























eíntastikid's Power to it's original state.

I This eintastikid can intelligently control it's

**W**I movement, making it more fatal then a missile.

Stone



























































eintastikid's personality, the pros are it is strong.



























































Mi transformed into a supreme engine of destruction Phoenix



































































































































**EK197** 

















called, it said it can only be called by a pure one.



















































































I It's body has hardened as a true solid, because of

. Hero































































































































































 $\mathsf{U}^{\mathsf{I}}_{\mathsf{I}}$  will use it's feet to plant itself in the ground.







up dirt with it's mouth to form ammunition.































































































































Pt: 2







































W<sub>I</sub> it's hard rock body, nothing can penetrate it.

Stone



























IV from it's horn, it free floats in the air too.











by 1 per eíntastikid knocked out (use once per set.) Hero

sai