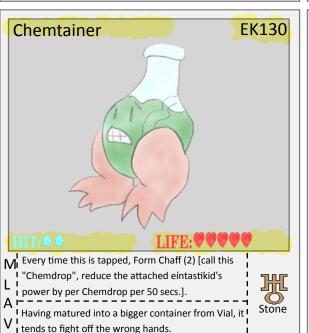

f 312,000 years ago.

























it's bags can make you become tired.





































appears to be skin is actually light colored bark.













































































































































































































































































Americans, She uses the land to maintain balance.

























by many corporations to rid anyone exposing them.











encompass trust, fear, or awe in others.

Phoenix







have lead brave cowboys back to their homes.

















Phoenix































































































































surrounded and controls unknown pink compound.

























eíntastikid's Power to it's original state.

I This eintastikid can intelligently control it's

**W**I movement, making it more fatal then a missile.

Stone



























































eintastikid's personality, the pros are it is strong.



























































Mi transformed into a supreme engine of destruction Phoenix



































































































































**EK197** 

















called, it said it can only be called by a pure one.



















































































I It's body ha