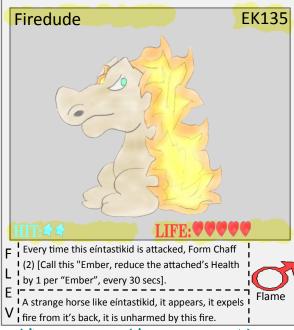

I A go happy goat. It eats anything, it's silly antics

things to cool down.

C they have broken off 312,000 years ago.

it's bags can make you become tired.

appears to be skin is actually light colored bark.