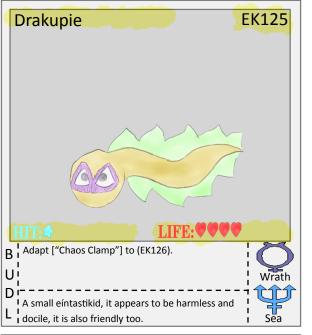

C they have broken off 312,000 years ago.

























it's bags can make you become tired.





































appears to be skin is actually light colored bark.













































































































































































































































































Americans, She uses the land to maintain balance.

























by many corporations to rid anyone exposing them.











encompass trust, fear, or awe in others.

Phoenix







have lead brave cowboys back to their homes.

















Phoenix































































































































surrounded and controls unknown pink compound.

























eíntastikid's Power to it's original state.

I This eintastikid can intelligently control it's

**W**I movement, making it more fatal then a missile.

Stone



























































eintastikid's personality, the pros are it is strong.



























































Mi transformed into a supreme engine of destruction Phoenix



































































































































**EK197** 

















called, it said it can only be called by a pure one.