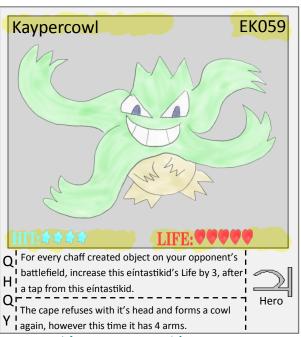

I A go happy goat. It eats anything, it's silly antics

things to cool down.

C they have broken off 312,000 years ago.

it's bags can make you become tired.

appears to be skin is actually light colored bark.