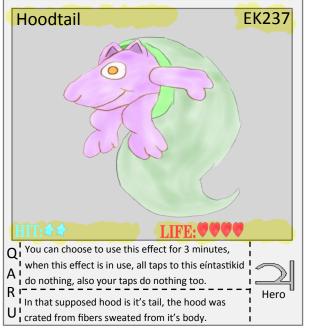

tikid's Power to it's original state.

I This eintastikid can intelligently control it's

**W**I movement, making it more fatal then a missile.

Stone



























































eintastikid's personality, the pros are it is strong.



























































Mi transformed into a supreme engine of destruction Phoenix



































































































































**EK197** 

















called, it said it can only be called by a pure one.



















































































I It's body has hardened as a true solid, because of

. Hero































































































































































 $\mathsf{U}^{\mathsf{I}}_{\mathsf{I}}$  will use it's feet to plant itself in the ground.







up dirt with it's mouth to form ammunition.































































































































Pt: 2







































W<sub>I</sub> it's hard rock body, nothing can penetrate it.

Stone



























IV from it's horn, it free floats in the air too.











by 1 per eíntastikid knocked out (use once per set.) Hero

said to represent honor, sacrifice, and responsibly. Flame

Formed from the earth of the Obelisk Of Glory, it is I

















Q' must push eintastikids immediately if