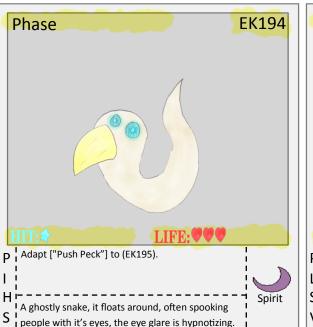

trust, fear, or awe in others.

Phoenix







have lead brave cowboys back to their homes.

















Phoenix































































































































surrounded and controls unknown pink compound.

























eíntastikid's Power to it's original state.

I This eintastikid can intelligently control it's

**W**I movement, making it more fatal then a missile.

Stone



























































eintastikid's personality, the pros are it is strong.



























































Mi transformed into a supreme engine of destruction Phoenix



































































































































**EK197** 

















called, it said it can only be called by a pure one.



















































































I It's body has hardened as a true solid, because of

. Hero































































































































































 $\mathsf{U}^{\mathsf{I}}_{\mathsf{I}}$  will use it's feet to plant itself in the ground.







up dirt with it's mouth to form ammunition.































































































































Pt: 2







































W<sub>I</sub> it's hard rock body, nothing can penetrate it.

Ston