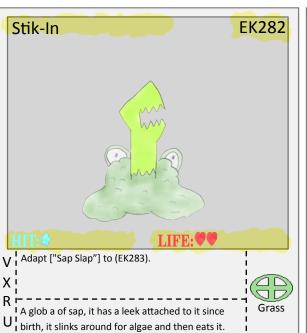

eme engine of destruction Phoenix



































































































































**EK197** 

















called, it said it can only be called by a pure one.



















































































I It's body has hardened as a true solid, because of

. Hero































































































































































 $\mathsf{U}^{\mathsf{I}}_{\mathsf{I}}$  will use it's feet to plant itself in the ground.







up dirt with it's mouth to form ammunition.































































































































Pt: 2







































W<sub>I</sub> it's hard rock body, nothing can penetrate it.

Stone



























IV from it's horn, it free floats in the air too.











by 1 per eíntastikid knocked out (use once per set.) Hero

said to represent honor, sacrifice, and responsibly. Flame

Formed from the earth of the Obelisk Of Glory, it is I

















Q' must push eintastikids immediately if possible.

A tri headed engine of destruction, it's rocket



Stone











a single powerful eíntastikid.

Passion, Apathy, and Assent untie together to form





Phoenix





M<sub>I</sub> a oil engine, this is a industrial grade eintastikid.

Hero















nature, it aims on disrupting human civilization.











opposing nations or