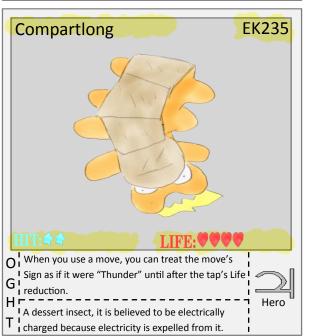

ntastikid's Power to it's original state.

I This eintastikid can intelligently control it's

**W**I movement, making it more fatal then a missile.

Stone



























































eintastikid's personality, the pros are it is strong.



























































Mi transformed into a supreme engine of destruction Phoenix



































































































































**EK197** 

















called, it said it can only be called by a pure one.



















































































I It's body has hardened as a true solid, because of

. Hero































































































































































 $\mathsf{U}^{\mathsf{I}}_{\mathsf{I}}$  will use it's feet to plant itself in the ground.







up dirt with it's mouth to form ammunition.































































































































Pt: 2







































W<sub>I</sub> it's hard rock body, nothing can penetrate it.

Stone



























IV from it's horn, it free floats in the air too.











by 1 per eíntastikid knocked out (use once per set.) Hero

said to represent honor, sacrifice, and responsibly. Flame

Formed from the earth of the Obelisk Of Glory, it is I

















Q' must push eintastikids immediately