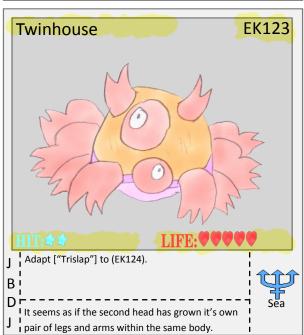

eíntastikid's Power to it's original state.

I This eintastikid can intelligently control it's

**W**I movement, making it more fatal then a missile.

Stone

eintastikid's personality, the pros are it is strong.