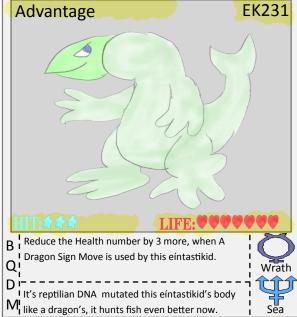

eíntastikid's Power to it's original state.

I This eintastikid can intelligently control it's

**W**I movement, making it more fatal then a missile.

Stone



























































eintastikid's personality, the pros are it is strong.



























































Mi transformed into a supreme engine of destruction Phoenix



































































































































**EK197** 

















called, it said it can only be called by a pure one.



















































































I It's body has hardened as a true solid, because of

. Hero































































































































































 $\mathsf{U}^{\mathsf{I}}_{\mathsf{I}}$  will use it's feet to plant itself in the ground.







up dirt with it's mouth to form ammunition.































































































































Pt: 2







































W<sub>I</sub> it's hard rock body, nothing can penetrate it.

Stone



























IV from it's horn, it free floats in the air too.











by 1 per eíntastikid knocked out (use once per set.) Hero

said to represent honor, sacrifice, and responsibly. Flame

Formed from the earth of the Obelisk Of Glory, it is I

















Q' must push