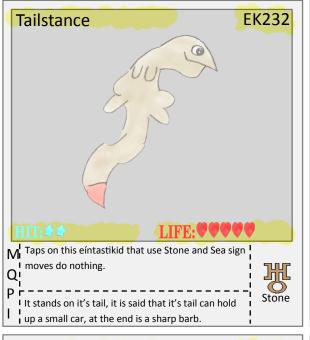

eíntastikid's Power to it's original state.

I This eintastikid can intelligently control it's

**W**I movement, making it more fatal then a missile.

Stone



























































eintastikid's personality, the pros are it is strong.



























































Mi transformed into a supreme engine of destruction Phoenix



































































































































**EK197** 

















called, it said it can only be called by a pure one.



















































































I It's body has hardened as a true solid, because of

. Hero































































































































































 $\mathsf{U}^{\mathsf{I}}_{\mathsf{I}}$  will use it's feet to plant itself in the ground.







up dirt with it's mouth to form ammunition.































































































































Pt: 2







































W<sub>I</sub> it's hard rock body, nothing can penetrate it.

Stone



























IV from it's horn, it free floats in the air too.











by 1 per eíntastikid knocked out (use once per set.) Hero

said to represent honor, sacrifice, and responsibly. Flame

Formed from the earth of the Obelisk Of Glory, it is I

















Q' must push eintastikids immed