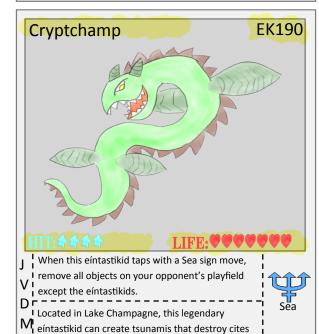

hem.











encompass trust, fear, or awe in others.

Phoenix







have lead brave cowboys back to their homes.

















Phoenix































































































































surrounded and controls unknown pink compound.

























eíntastikid's Power to it's original state.

I This eintastikid can intelligently control it's

**W**I movement, making it more fatal then a missile.

Stone



























































eintastikid's personality, the pros are it is strong.



























































Mi transformed into a supreme engine of destruction Phoenix



































































































































**EK197** 

















called, it said it can only be called by a pure one.



















































































I It's body has hardened as a true solid, because of

. Hero































































































































































 $\mathsf{U}^{\mathsf{I}}_{\mathsf{I}}$  will use it's feet to plant itself in the ground.







up dirt with it's mouth to form ammunition.































































































































Pt: 2







































W<sub>I</sub> it's hard rock body, nothi