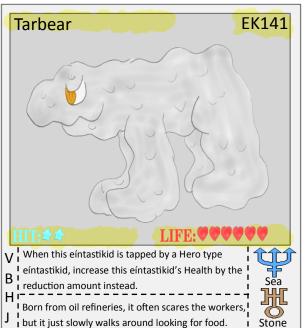

up dirt with it's mouth to form ammunition.

Pt: 2

W<sub>I</sub> it's hard rock body, nothing can penetrate it.

Stone

IV from it's horn, it free floats in the air too.

by 1 per eíntastikid knocked out (use once per set.) Hero