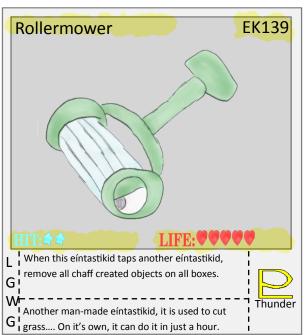

eíntastikid's Power to it's original state.

I This eintastikid can intelligently control it's

**W**I movement, making it more fatal then a missile.

Stone

eintastikid's personality, the pros are it is strong.