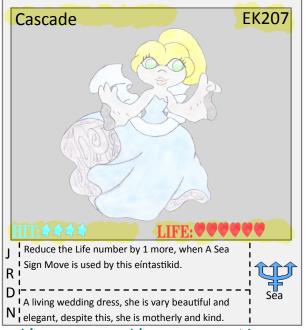

Americans, She uses the land to maintain balance.

by many corporations to rid anyone exposing them.

encompass trust, fear, or awe in others.

Phoenix

have lead brave cowboys back to their homes.

Phoenix

surrounded and controls unknown pink compound.