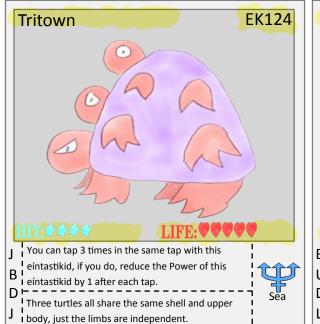

C they have broken off 312,000 years ago.

























it's bags can make you become tired.





































appears to be skin is actually light colored bark.













































































































































































































































































Americans, She uses the land to maintain balance.

























by many corporations to rid anyone exposing them.











encompass trust, fear, or awe in others.

Phoenix







have lead brave cowboys back to their homes.

















Phoenix































































































































surrounded and controls unknown pink compound.

























eíntastikid's Power to it's original state.

I This eintastikid can intelligently control it's

**W**I movement, making it more fatal then a missile.

Stone



























































eintastikid's personality, the pros are it is strong.



























































Mi transformed into a supreme engine of destruction Phoenix



































































































































**EK197** 

















called, it said it can only be called by a pure one.