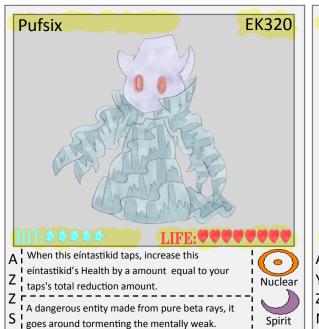

t's hard rock body, nothing can penetrate it.

Stone



























IV from it's horn, it free floats in the air too.











by 1 per eíntastikid knocked out (use once per set.) Hero

said to represent honor, sacrifice, and responsibly. Flame

Formed from the earth of the Obelisk Of Glory, it is I

















Q' must push eintastikids immediately if possible.

A tri headed engine of destruction, it's rocket



Stone











a single powerful eíntastikid.

Passion, Apathy, and Assent untie together to form





Phoenix





M<sub>I</sub> a oil engine, this is a industrial grade eintastikid.

Hero















nature, it aims on disrupting human civilization.











opposing nations or establishments.

A military defense satellite, it is used to attack

























 $Q_{\mathbf{l}}^{\mathbf{l}}$  and keeper of the past, prince of cats to some.

The Anglo God Eintastikid of guardianship, guardian







Queen



**EK327** 

used by this.

I number by 2 more, when A Nuclear Sign Move is

It appears on dollar bills, no one except a few

Mi knows what it is, it may be a phoenix of some kind? Phoenix

Nuclear



I The Anglo God Eintastikid of fatherhood, it rules

over all that is extraordinary and mystic.







This page is left blank on purpose....

this becomes mighty and can declare judgment.

Nuclear

Stone