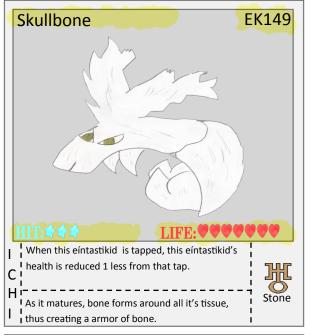

up dirt with it's mouth to form ammunition.

Pt: 2

W<sub>I</sub> it's hard rock body, nothing can penetrate it.

Stone

IV from it's horn, it free floats in the air too.

by 1 per eíntastikid knocked out (use once per set.) Hero