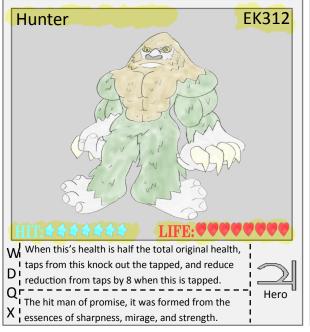

I A go happy goat. It eats anything, it's silly antics

things to cool down.

C they have broken off 312,000 years ago.

it's bags can make you become tired.

appears to be skin is actually light colored bark.