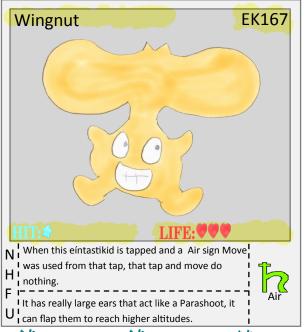

I A go happy goat. It eats anything, it's silly antics

things to cool down.

C they have broken off 312,000 years ago.

it's bags can make you become tired.

appears to be skin is actually light colored bark.