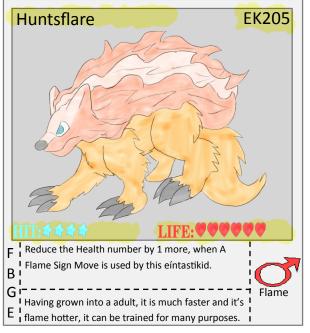

I A go happy goat. It eats anything, it's silly antics

things to cool down.

C they have broken off 312,000 years ago.

it's bags can make you become tired.

appears to be skin is actually light colored bark.