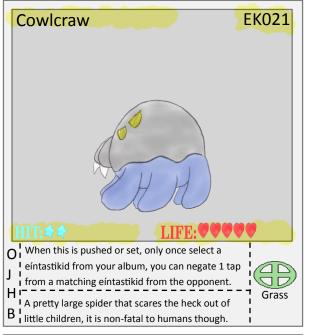

eíntastikid's Power to it's original state.

I This eintastikid can intelligently control it's

**W**I movement, making it more fatal then a missile.

Stone

eintastikid's personality, the pros are it is strong.