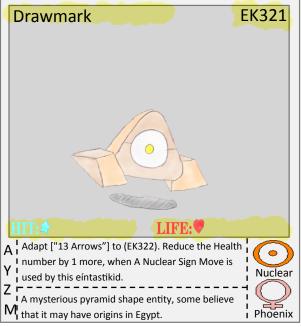

Queen

**EK327** 

used by this.

I number by 2 more, when A Nuclear Sign Move is

It appears on dollar bills, no one except a few

Mi knows what it is, it may be a phoenix of some kind? Phoenix

Nuclear

I The Anglo God Eintastikid of fatherhood, it rules