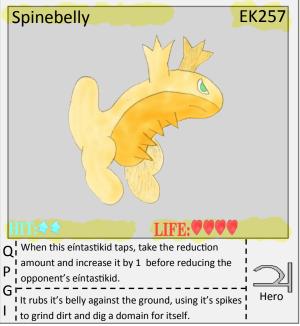

are it is strong.



























































Mi transformed into a supreme engine of destruction Phoenix



































































































































**EK197** 

















called, it said it can only be called by a pure one.



















































































I It's body has hardened as a true solid, because of

. Hero































































































































































 $\mathsf{U}^{\mathsf{I}}_{\mathsf{I}}$  will use it's feet to plant itself in the ground.







up dirt with it's mouth to form ammunition.































































































































Pt: 2







































W<sub>I</sub> it's hard rock body, nothing can penetrate it.

Stone



























IV from it's horn, it free floats in the air too.











by 1 per eíntastikid knocked out (use once per set.) Hero

said to represent honor, sacrifice, and responsibly. Flame

Formed from the earth of the Obelisk Of Glory, it is I

















Q' must push eintastikids immediately if possible.

A tri headed engine of destruction, it's rocket



Stone











a single powerful eíntastikid.

Passion, Apathy, and Assent untie together to form





Phoenix





M<sub>I</sub> a oil engine, this is a industrial grade eintastiki