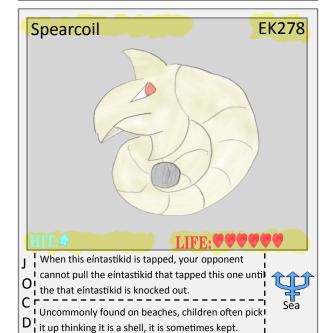

Mi transformed into a supreme engine of destruction Phoenix



































































































































**EK197** 

















called, it said it can only be called by a pure one.



















































































I It's body has hardened as a true solid, because of

. Hero































































































































































 $\mathsf{U}^{\mathsf{I}}_{\mathsf{I}}$  will use it's feet to plant itself in the ground.







up dirt with it's mouth to form ammunition.































































































































Pt: 2







































W<sub>I</sub> it's hard rock body, nothing can penetrate it.

Stone



























IV from it's horn, it free floats in the air too.











by 1 per eíntastikid knocked out (use once per set.) Hero

said to represent honor, sacrifice, and responsibly. Flame

Formed from the earth of the Obelisk Of Glory, it is I

















Q' must push eintastikids immediately if possible.

A tri headed engine of destruction, it's rocket



Stone











a single powerful eíntastikid.

Passion, Apathy, and Assent untie together to form





Phoenix





M<sub>I</sub> a oil engine, this is a industrial grade eintastikid.

Hero















nature, it aims on disrupting human civilization.