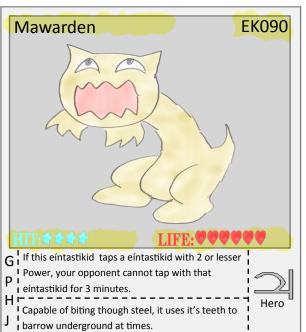

up dirt with it's mouth to form ammunition.

Pt: 2

W<sub>I</sub> it's hard rock body, nothing can penetrate it.

Stone

IV from it's horn, it free floats in the air too.

by 1 per eíntastikid knocked out (use once per set.) Hero