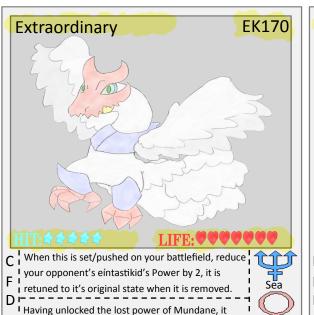

eíntastikid's Power to it's original state.

I This eintastikid can intelligently control it's

**W**I movement, making it more fatal then a missile.

Stone

eintastikid's personality, the pros are it is strong.