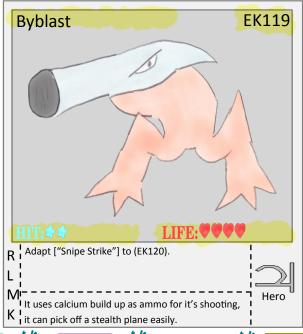

up dirt with it's mouth to form ammunition.

Pt: 2

W<sub>I</sub> it's hard rock body, nothing can penetrate it.

Stone

IV from it's horn, it free floats in the air too.

by 1 per eíntastikid knocked out (use once per set.) Hero