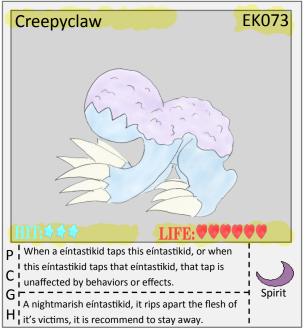

eíntastikid's Power to it's original state.

I This eintastikid can intelligently control it's

**W**I movement, making it more fatal then a missile.

Stone

eintastikid's personality, the pros are it is strong.