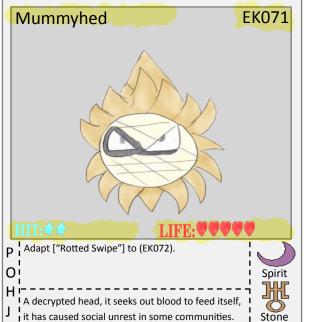

I A go happy goat. It eats anything, it's silly antics

things to cool down.

C they have broken off 312,000 years ago.

it's bags can make you become tired.

appears to be skin is actually light colored bark.