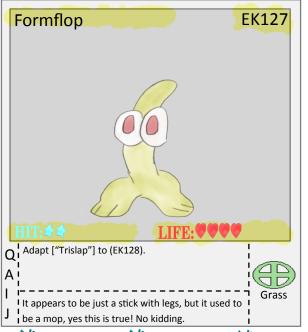

I A go happy goat. It eats anything, it's silly antics

things to cool down.

C they have broken off 312,000 years ago.

it's bags can make you become tired.

appears to be skin is actually light colored bark.