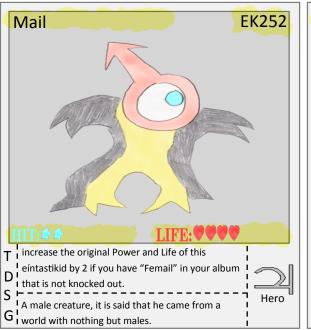

Mi transformed into a supreme engine of destruction Phoenix

**EK197** 

called, it said it can only be called by a pure one.

I It's body has hardened as a true solid, because of

. Hero

 $\mathsf{U}^{\mathsf{I}}_{\mathsf{I}}$  will use it's feet to plant itself in the ground.