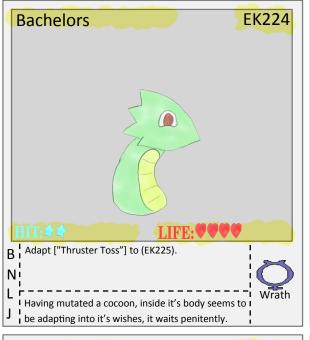

I A go happy goat. It eats anything, it's silly antics

things to cool down.

C they have broken off 312,000 years ago.

it's bags can make you become tired.

appears to be skin is actually light colored bark.