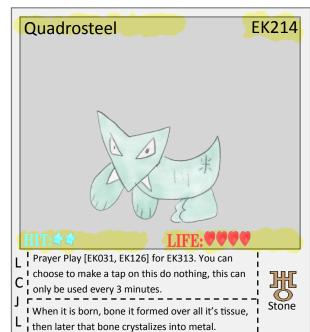

surrounded and controls unknown pink compound.

























eíntastikid's Power to it's original state.

I This eintastikid can intelligently control it's

**W**I movement, making it more fatal then a missile.

Stone



























































eintastikid's personality, the pros are it is strong.



























































Mi transformed into a supreme engine of destruction Phoenix



































































































































**EK197** 

















called, it said it can only be called by a pure one.



















































































I It's body has hardened as a true solid, because of

. Hero































































































































































 $\mathsf{U}^{\mathsf{I}}_{\mathsf{I}}$  will use it's feet to plant itself in the ground.







up dirt with it's mouth to form ammunition.































































































































Pt: 2







































W<sub>I</sub> it's hard rock body, nothing can penetrate it.

Stone



























IV from it's horn, it free floats in the air too.











by 1 per eíntastikid knocked out (use once per set.) Hero

said