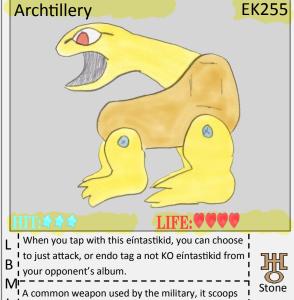

up dirt with it's mouth to form ammunition.

Pt: 2

W<sub>I</sub> it's hard rock body, nothing can penetrate it.

Stone

IV from it's horn, it free floats in the air too.

by 1 per eíntastikid knocked out (use once per set.) Hero