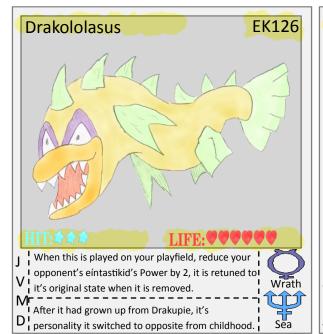

eíntastikid's Power to it's original state.

I This eintastikid can intelligently control it's

**W**I movement, making it more fatal then a missile.

Stone

eintastikid's personality, the pros are it is strong.