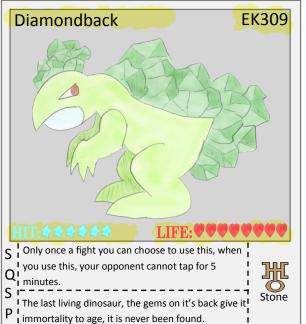

eíntastikid's Power to it's original state.

I This eintastikid can intelligently control it's

**W**I movement, making it more fatal then a missile.

Stone

eintastikid's personality, the pros are it is strong.