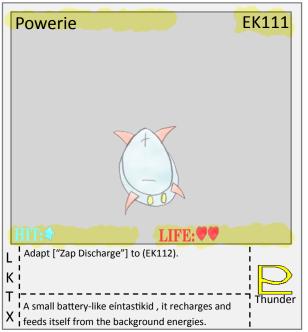

I A go happy goat. It eats anything, it's silly antics

things to cool down.

C they have broken off 312,000 years ago.

it's bags can make you become tired.

appears to be skin is actually light colored bark.