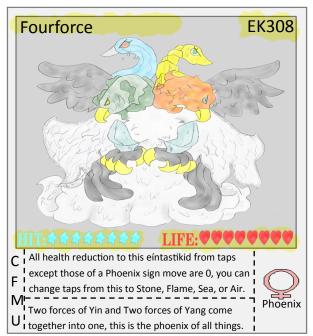

Stone

a single powerful eíntastikid.

Passion, Apathy, and Assent untie together to form

Phoenix

M<sub>I</sub> a oil engine, this is a industrial grade eintastikid.

Hero

nature, it aims on disrupting human civilization.