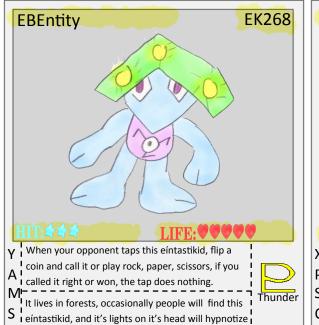

I A go happy goat. It eats anything, it's silly antics

things to cool down.

C they have broken off 312,000 years ago.

it's bags can make you become tired.

appears to be skin is actually light colored bark.