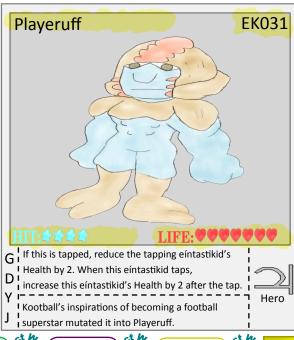

Mi transformed into a supreme engine of destruction Phoenix

**EK197** 

called, it said it can only be called by a pure one.

I It's body has hardened as a true solid, because of

. Hero

 $\mathsf{U}^{\mathsf{I}}_{\mathsf{I}}$  will use it's feet to plant itself in the ground.

up dirt with it's mouth to form ammunition.

Pt: 2

W<sub>I</sub> it's hard rock body, nothing can penetrate it.

Stone

IV from it's horn, it free floats in the air too.

by 1 per eíntastikid knocked out (use once per set.) Hero