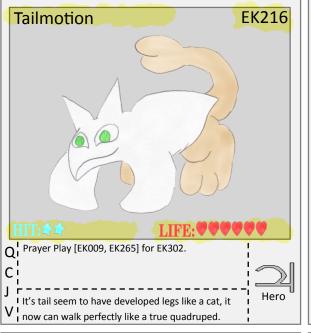

surrounded and controls unknown pink compound.

























eíntastikid's Power to it's original state.

I This eintastikid can intelligently control it's

**W**I movement, making it more fatal then a missile.

Stone



























































eintastikid's personality, the pros are it is strong.



























































Mi transformed into a supreme engine of destruction Phoenix



































































































































**EK197** 

















called, it said it can only be called by a pure one.



















































































I It's body has hardened as a true solid, because of

. Hero































































































































































 $\mathsf{U}^{\mathsf{I}}_{\mathsf{I}}$  will use it's feet to plant itself in the ground.







up dirt with it's mouth to form ammunition.































































































































Pt: 2







































W<sub>I</sub> it's hard rock body, nothing can penetrate it.

Stone



























IV from it's horn, it free floats in the air too.











by 1 per eíntastikid knocked out (use once per set.) Hero

said to represent honor, sacrifice,