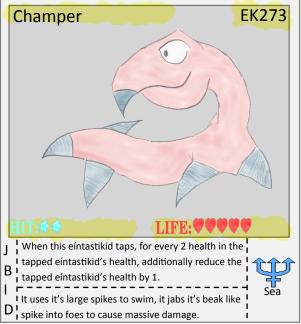

Mi transformed into a supreme engine of destruction Phoenix



































































































































**EK197** 

















called, it said it can only be called by a pure one.



















































































I It's body has hardened as a true solid, because of

. Hero































































































































































 $\mathsf{U}^{\mathsf{I}}_{\mathsf{I}}$  will use it's feet to plant itself in the ground.







up dirt with it's mouth to form ammunition.































































































































Pt: 2







































W<sub>I</sub> it's hard rock body, nothing can penetrate it.

Stone



























IV from it's horn, it free floats in the air too.











by 1 per eíntastikid knocked out (use once per set.) Hero

said to represent honor, sacrifice, and responsibly. Flame

Formed from the earth of the Obelisk Of Glory, it is I

















Q' must push eintastikids immediately if possible.

A tri headed engine of destruction, it's rocket



Stone











a single powerful eíntastikid.

Passion, Apathy, and Assent untie together to form





Phoenix





M<sub>I</sub> a oil engine, this is a industrial grade eintastikid.

Hero















nature, it aims on disrupting human civiliza