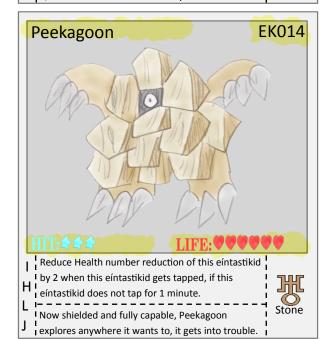

eíntastikid's Power to it's original state.

I This eintastikid can intelligently control it's

**W**I movement, making it more fatal then a missile.

Stone

eintastikid's personality, the pros are it is strong.