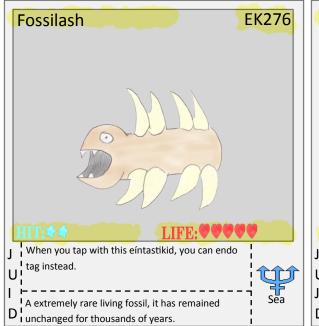

I A go happy goat. It eats anything, it's silly antics

things to cool down.

C they have broken off 312,000 years ago.

it's bags can make you become tired.

appears to be skin is actually light colored bark.