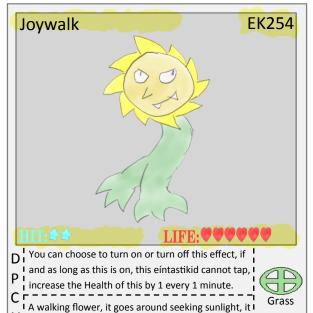

ntrol it's

**W**I movement, making it more fatal then a missile.

Stone



























































eintastikid's personality, the pros are it is strong.



























































Mi transformed into a supreme engine of destruction Phoenix



































































































































**EK197** 

















called, it said it can only be called by a pure one.



















































































I It's body has hardened as a true solid, because of

. Hero































































































































































 $\mathsf{U}^{\mathsf{I}}_{\mathsf{I}}$  will use it's feet to plant itself in the ground.







up dirt with it's mouth to form ammunition.































































































































Pt: 2







































W<sub>I</sub> it's hard rock body, nothing can penetrate it.

Stone



























IV from it's horn, it free floats in the air too.











by 1 per eíntastikid knocked out (use once per set.) Hero

said to represent honor, sacrifice, and responsibly. Flame

Formed from the earth of the Obelisk Of Glory, it is I

















Q' must push eintastikids immediately if possible.

A tri headed engine of destruction, it's rocket



Stone