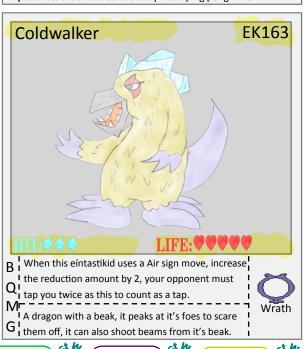

eíntastikid's Power to it's original state.

I This eintastikid can intelligently control it's

**W**I movement, making it more fatal then a missile.

Stone

eintastikid's personality, the pros are it is strong.