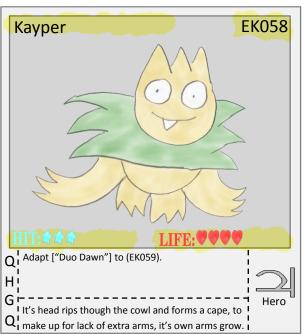

I A go happy goat. It eats anything, it's silly antics

things to cool down.

C they have broken off 312,000 years ago.

it's bags can make you become tired.

appears to be skin is actually light colored bark.