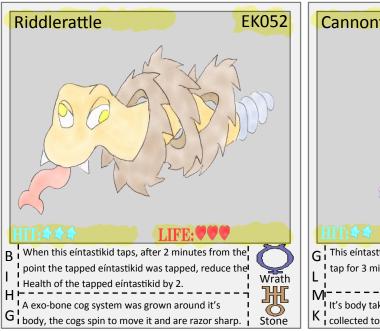

I A go happy goat. It eats anything, it's silly antics

things to cool down.

















































C they have broken off 312,000 years ago.

























it's bags can make you become tired.





































appears to be skin is actually light colored bark.













































































































































































































































































Americans, She uses the land to maintain balance.

























by many corporations to rid anyone exposing them.











encompass trust, fear, or awe in others.

Phoenix







have lead brave cowboys back to their homes.

















Phoenix































































































































surrounded and controls unknown pink compound.

























eíntastikid's Power to it's original state.

I This eintastikid can intelligently control it's

**W**I movement, making it more fatal