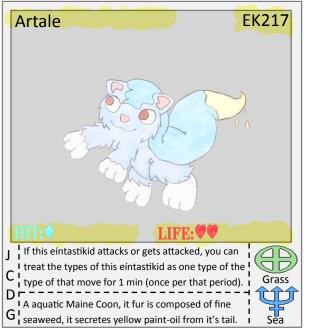

surrounded and controls unknown pink compound.

























eíntastikid's Power to it's original state.

I This eintastikid can intelligently control it's

**W**I movement, making it more fatal then a missile.

Stone



























































eintastikid's personality, the pros are it is strong.



























































Mi transformed into a supreme engine of destruction Phoenix



































































































































**EK197** 

















called, it said it can only be called by a pure one.



















































































I It's body has hardened as a true solid, because of

. Hero































































































































































 $\mathsf{U}^{\mathsf{I}}_{\mathsf{I}}$  will use it's feet to plant itself in the ground.







up dirt with it's mouth to form ammunition.































































































































Pt: 2







































W<sub>I</sub> it's hard rock body, nothing can penetrate it.

Stone



























IV from it's horn, it free floats in the air too.











by 1 per eíntastikid knocked out (use once per set.) Hero

said to represent honor, sacrifice, a