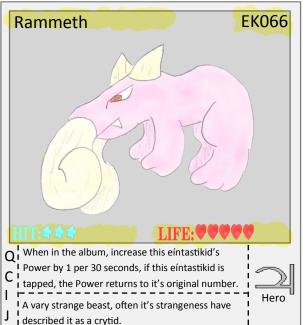

eíntastikid's Power to it's original state.

I This eintastikid can intelligently control it's

**W**I movement, making it more fatal then a missile.

Stone

eintastikid's personality, the pros are it is strong.