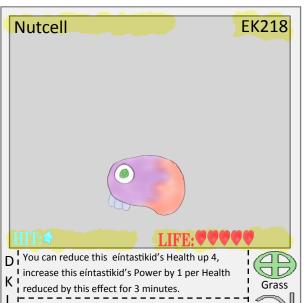

surrounded and controls unknown pink compound.

























eíntastikid's Power to it's original state.

I This eintastikid can intelligently control it's

**W**I movement, making it more fatal then a missile.

Stone



























































eintastikid's personality, the pros are it is strong.



























































Mi transformed into a supreme engine of destruction Phoenix



































































































































**EK197** 

















called, it said it can only be called by a pure one.



















































































I It's body has hardened as a true solid, because of

. Hero































































































































































 $\mathsf{U}^{\mathsf{I}}_{\mathsf{I}}$  will use it's feet to plant itself in the ground.







up dirt with it's mouth to form ammunition.































































































































Pt: 2







































W<sub>I</sub> it's hard rock body, nothing can penetrate it.

Stone



























IV from it's horn, it free floats in the air too.











by 1 per eíntastikid knocked out (use once per set.) Hero

said to represent honor, sacrifice, and