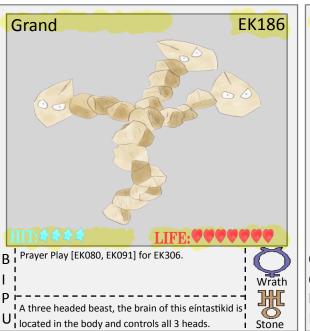

eíntastikid's Power to it's original state.

I This eintastikid can intelligently control it's

**W**I movement, making it more fatal then a missile.

Stone

eintastikid's personality, the pros are it is strong.