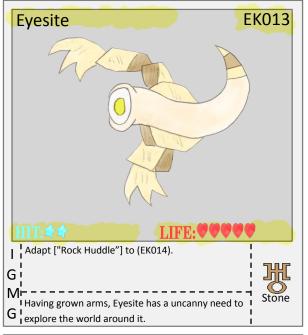

eíntastikid's Power to it's original state.

I This eintastikid can intelligently control it's

**W**I movement, making it more fatal then a missile.

Stone

eintastikid's personality, the pros are it is strong.