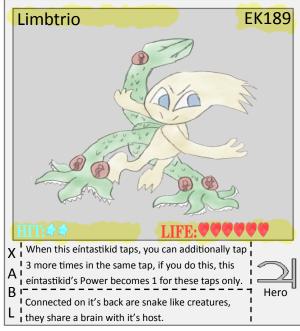

them.











encompass trust, fear, or awe in others.

Phoenix







have lead brave cowboys back to their homes.

















Phoenix































































































































surrounded and controls unknown pink compound.

























eíntastikid's Power to it's original state.

I This eintastikid can intelligently control it's

**W**I movement, making it more fatal then a missile.

Stone



























































eintastikid's personality, the pros are it is strong.



























































Mi transformed into a supreme engine of destruction Phoenix



































































































































**EK197** 

















called, it said it can only be called by a pure one.



















































































I It's body has hardened as a true solid, because of

. Hero































































































































































 $\mathsf{U}^{\mathsf{I}}_{\mathsf{I}}$  will use it's feet to plant itself in the ground.







up dirt with it's mouth to form ammunition.































































































































Pt: 2







































W<sub>I</sub> it's hard rock body, not