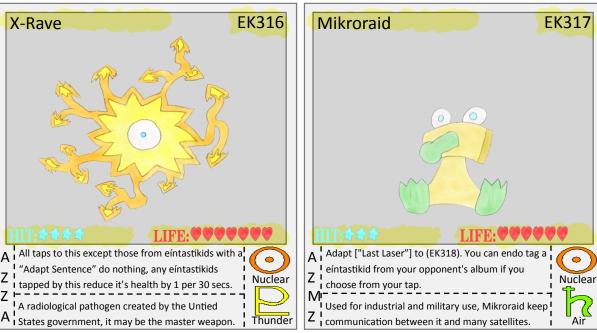

Pt: 2







































W<sub>I</sub> it's hard rock body, nothing can penetrate it.

Stone



























IV from it's horn, it free floats in the air too.











by 1 per eíntastikid knocked out (use once per set.) Hero

said to represent honor, sacrifice, and responsibly. Flame

Formed from the earth of the Obelisk Of Glory, it is I

















Q' must push eintastikids immediately if possible.

A tri headed engine of destruction, it's rocket



Stone











a single powerful eíntastikid.

Passion, Apathy, and Assent untie together to form





Phoenix





M<sub>I</sub> a oil engine, this is a industrial grade eintastikid.

Hero















nature, it aims on disrupting human civilization.











opposing nations or establishments.

A military defense satellite, it is used to attack

























 $Q_{\mathbf{l}}^{\mathbf{l}}$  and keeper of the past, prince of cats to some.

The Anglo God Eintastikid of guardianship, guardian







Queen



**EK327** 

used by this.

I number by 2 more, when A Nuclear Sign Move is

It appears on dollar bills, no one except a few

Mi knows what it is, it may be a phoenix of some kind? Phoenix

Nuclear



I The Anglo God Eintastikid of fatherhood, it rules

over all that is extraordinary and mystic.







This page is left blank on purpose....

this becomes mighty and can declare judgment.

Nuclear

Stone