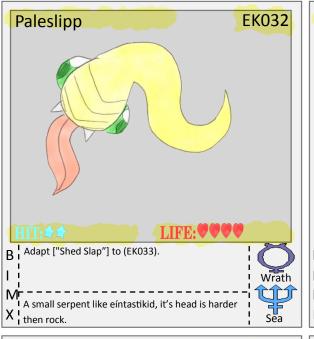

I A go happy goat. It eats anything, it's silly antics

things to cool down.

C they have broken off 312,000 years ago.

it's bags can make you become tired.

appears to be skin is actually light colored bark.