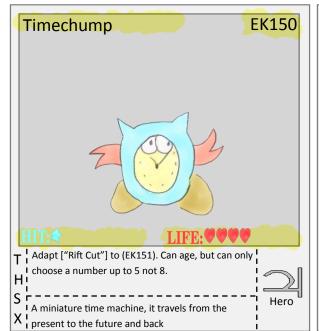

Mi transformed into a supreme engine of destruction Phoenix

**EK197** 

called, it said it can only be called by a pure one.

I It's body has hardened as a true solid, because of

. Hero

 $\mathsf{U}^{\mathsf{I}}_{\mathsf{I}}$  will use it's feet to plant itself in the ground.