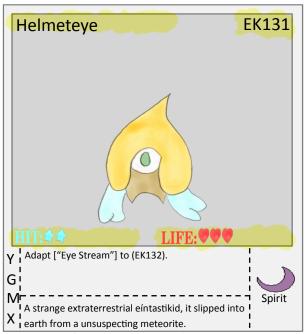

312,000 years ago.

























it's bags can make you become tired.





































appears to be skin is actually light colored bark.













































































































































































































































































Americans, She uses the land to maintain balance.

























by many corporations to rid anyone exposing them.











encompass trust, fear, or awe in others.

Phoenix







have lead brave cowboys back to their homes.

















Phoenix































































































































surrounded and controls unknown pink compound.

























eíntastikid's Power to it's original state.

I This eintastikid can intelligently control it's

**W**I movement, making it more fatal then a missile.

Stone



























































eintastikid's personality, the pros are it is strong.



























































Mi transformed into a supreme engine of destruction Phoenix



































































































































**EK197** 

















called, it said it can only be called by a pure one.



















































































I It's body has