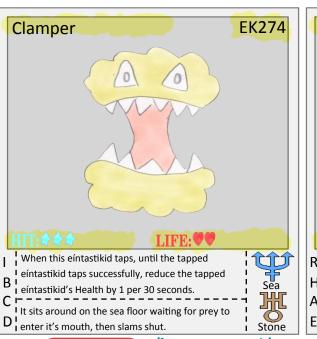

Mi transformed into a supreme engine of destruction Phoenix



































































































































**EK197** 

















called, it said it can only be called by a pure one.



















































































I It's body has hardened as a true solid, because of

. Hero































































































































































 $\mathsf{U}^{\mathsf{I}}_{\mathsf{I}}$  will use it's feet to plant itself in the ground.







up dirt with it's mouth to form ammunition.































































































































Pt: 2







































W<sub>I</sub> it's hard rock body, nothing can penetrate it.

Stone



























IV from it's horn, it free floats in the air too.











by 1 per eíntastikid knocked out (use once per set.) Hero

said to represent honor, sacrifice, and responsibly. Flame

Formed from the earth of the Obelisk Of Glory, it is I

















Q' must push eintastikids immediately if possible.

A tri headed engine of destruction, it's rocket



Stone











a single powerful eíntastikid.

Passion, Apathy, and Assent untie together to form





Phoenix





M<sub>I</sub> a oil engine, this is a industrial grade eintastikid.

Hero















nature, it aims on disrupting human civilizati