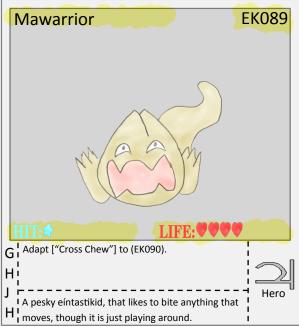

Mi transformed into a supreme engine of destruction Phoenix

**EK197** 

called, it said it can only be called by a pure one.

I It's body has hardened as a true solid, because of

. Hero

 $\mathsf{U}^{\mathsf{I}}_{\mathsf{I}}$  will use it's feet to plant itself in the ground.