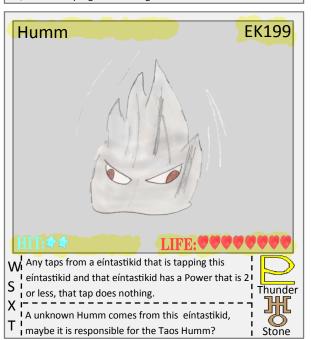

eíntastikid's Power to it's original state.

I This eintastikid can intelligently control it's

**W**I movement, making it more fatal then a missile.

Stone

eintastikid's personality, the pros are it is strong.