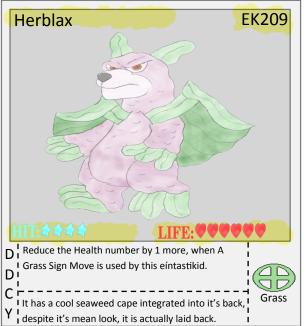

I A go happy goat. It eats anything, it's silly antics

things to cool down.

C they have broken off 312,000 years ago.

it's bags can make you become tired.

appears to be skin is actually light colored bark.