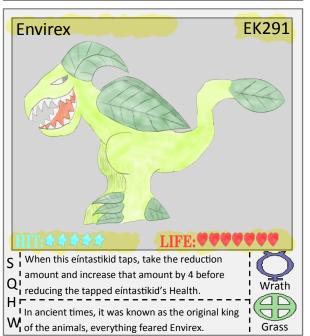

Mi transformed into a supreme engine of destruction Phoenix

**EK197** 

called, it said it can only be called by a pure one.

I It's body has hardened as a true solid, because of

. Hero

 $\mathsf{U}^{\mathsf{I}}_{\mathsf{I}}$  will use it's feet to plant itself in the ground.