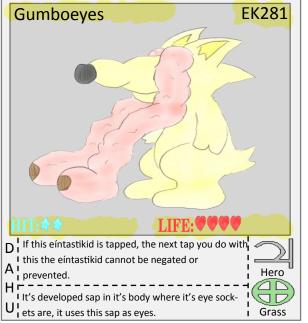

preme engine of destruction Phoenix



































































































































**EK197** 

















called, it said it can only be called by a pure one.



















































































I It's body has hardened as a true solid, because of

. Hero































































































































































 $\mathsf{U}^{\mathsf{I}}_{\mathsf{I}}$  will use it's feet to plant itself in the ground.







up dirt with it's mouth to form ammunition.































































































































Pt: 2







































W<sub>I</sub> it's hard rock body, nothing can penetrate it.

Stone



























IV from it's horn, it free floats in the air too.











by 1 per eíntastikid knocked out (use once per set.) Hero

said to represent honor, sacrifice, and responsibly. Flame

Formed from the earth of the Obelisk Of Glory, it is I

















Q' must push eintastikids immediately if possible.

A tri headed engine of destruction, it's rocket



Stone











a single powerful eíntastikid.

Passion, Apathy, and Assent untie together to form





Phoenix





M<sub>I</sub> a oil engine, this is a industrial grade eintastikid.

Hero















nature, it aims on disrupting human civilization.











opposing nations