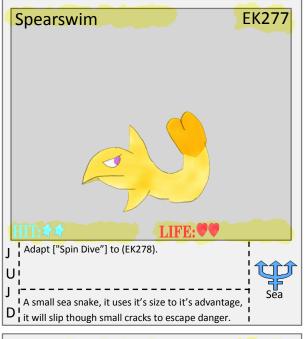

Mi transformed into a supreme engine of destruction Phoenix



































































































































**EK197** 

















called, it said it can only be called by a pure one.



















































































I It's body has hardened as a true solid, because of

. Hero































































































































































 $\mathsf{U}^{\mathsf{I}}_{\mathsf{I}}$  will use it's feet to plant itself in the ground.







up dirt with it's mouth to form ammunition.































































































































Pt: 2







































W<sub>I</sub> it's hard rock body, nothing can penetrate it.

Stone



























IV from it's horn, it free floats in the air too.











by 1 per eíntastikid knocked out (use once per set.) Hero

said to represent honor, sacrifice, and responsibly. Flame

Formed from the earth of the Obelisk Of Glory, it is I

















Q' must push eintastikids immediately if possible.

A tri headed engine of destruction, it's rocket



Stone











a single powerful eíntastikid.

Passion, Apathy, and Assent untie together to form





Phoenix





M<sub>I</sub> a oil engine, this is a industrial grade eintastikid.

Hero















nature, it aims on disrupting human civilization.