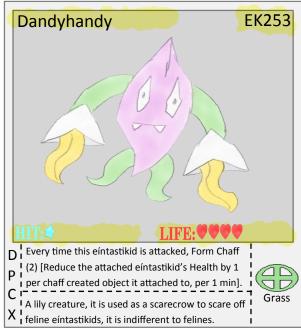

control it's

**W**I movement, making it more fatal then a missile.

Stone



























































eintastikid's personality, the pros are it is strong.



























































Mi transformed into a supreme engine of destruction Phoenix



































































































































**EK197** 

















called, it said it can only be called by a pure one.



















































































I It's body has hardened as a true solid, because of

. Hero































































































































































 $\mathsf{U}^{\mathsf{I}}_{\mathsf{I}}$  will use it's feet to plant itself in the ground.







up dirt with it's mouth to form ammunition.































































































































Pt: 2







































W<sub>I</sub> it's hard rock body, nothing can penetrate it.

Stone



























IV from it's horn, it free floats in the air too.











by 1 per eíntastikid knocked out (use once per set.) Hero

said to represent honor, sacrifice, and responsibly. Flame

Formed from the earth of the Obelisk Of Glory, it is I

















Q' must push eintastikids immediately if possible.

A tri headed engine of destruction, it's rocket



Stone