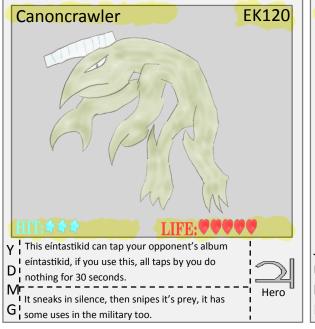

C they have broken off 312,000 years ago.

























it's bags can make you become tired.





































appears to be skin is actually light colored bark.













































































































































































































































































Americans, She uses the land to maintain balance.

























by many corporations to rid anyone exposing them.











encompass trust, fear, or awe in others.

Phoenix







have lead brave cowboys back to their homes.

















Phoenix































































































































surrounded and controls unknown pink compound.

























eíntastikid's Power to it's original state.

I This eintastikid can intelligently control it's

**W**I movement, making it more fatal then a missile.

Stone



























































eintastikid's personality, the pros are it is strong.



























































Mi transformed into a supreme engine of destruction Phoenix



































































































































**EK197** 

















called, it said it can only be called by a pure one.