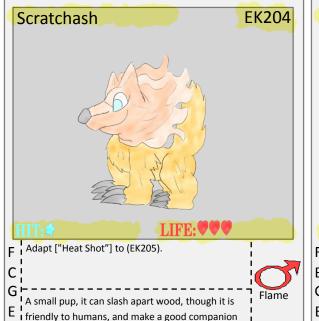

I A go happy goat. It eats anything, it's silly antics

things to cool down.

C they have broken off 312,000 years ago.

it's bags can make you become tired.

appears to be skin is actually light colored bark.