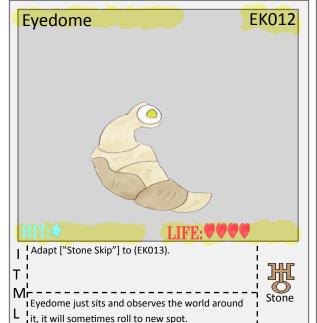

eíntastikid's Power to it's original state.

I This eintastikid can intelligently control it's

**W**I movement, making it more fatal then a missile.

Stone

eintastikid's personality, the pros are it is strong.