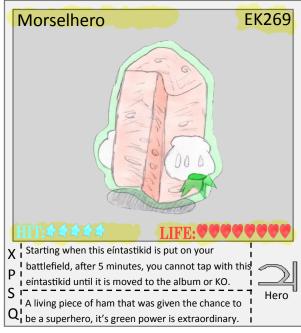

Mi transformed into a supreme engine of destruction Phoenix



































































































































**EK197** 

















called, it said it can only be called by a pure one.



















































































I It's body has hardened as a true solid, because of

. Hero































































































































































 $\mathsf{U}^{\mathsf{I}}_{\mathsf{I}}$  will use it's feet to plant itself in the ground.







up dirt with it's mouth to form ammunition.































































































































Pt: 2







































W<sub>I</sub> it's hard rock body, nothing can penetrate it.

Stone



























IV from it's horn, it free floats in the air too.











by 1 per eíntastikid knocked out (use once per set.) Hero

said to represent honor, sacrifice, and responsibly. Flame

Formed from the earth of the Obelisk Of Glory, it is I

















Q' must push eintastikids immediately if possible.

A tri headed engine of destruction, it's rocket



Stone











a single powerful eíntastikid.

Passion, Apathy, and Assent untie together to form





Phoenix





M<sub>I</sub> a oil engine, this is a industrial grade eintastikid.

Hero















nature, it aims on