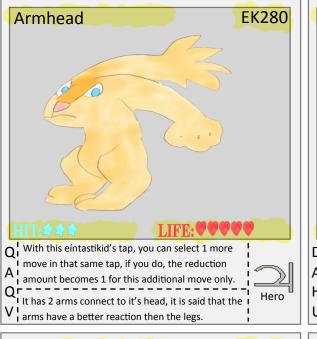

supreme engine of destruction Phoenix



































































































































**EK197** 

















called, it said it can only be called by a pure one.



















































































I It's body has hardened as a true solid, because of

. Hero































































































































































 $\mathsf{U}^{\mathsf{I}}_{\mathsf{I}}$  will use it's feet to plant itself in the ground.







up dirt with it's mouth to form ammunition.































































































































Pt: 2







































W<sub>I</sub> it's hard rock body, nothing can penetrate it.

Stone



























IV from it's horn, it free floats in the air too.











by 1 per eíntastikid knocked out (use once per set.) Hero

said to represent honor, sacrifice, and responsibly. Flame

Formed from the earth of the Obelisk Of Glory, it is I

















Q' must push eintastikids immediately if possible.

A tri headed engine of destruction, it's rocket



Stone











a single powerful eíntastikid.

Passion, Apathy, and Assent untie together to form





Phoenix





M<sub>I</sub> a oil engine, this is a industrial grade eintastikid.

Hero















nature, it aims on disrupting human civilization.











opposing nation