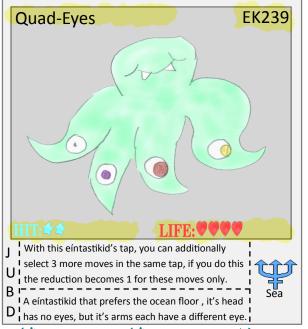

d's Power to it's original state.

I This eintastikid can intelligently control it's

**W**I movement, making it more fatal then a missile.

Stone



























































eintastikid's personality, the pros are it is strong.



























































Mi transformed into a supreme engine of destruction Phoenix



































































































































**EK197** 

















called, it said it can only be called by a pure one.



















































































I It's body has hardened as a true solid, because of

. Hero































































































































































 $\mathsf{U}^{\mathsf{I}}_{\mathsf{I}}$  will use it's feet to plant itself in the ground.







up dirt with it's mouth to form ammunition.































































































































Pt: 2







































W<sub>I</sub> it's hard rock body, nothing can penetrate it.

Stone



























IV from it's horn, it free floats in the air too.











by 1 per eíntastikid knocked out (use once per set.) Hero

said to represent honor, sacrifice, and responsibly. Flame

Formed from the earth of the Obelisk Of Glory, it is I

















Q' must push eintastikids immediately if poss