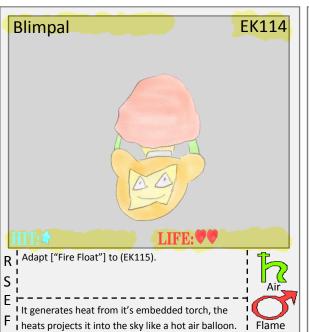

said to represent honor, sacrifice, and responsibly. Flame

Formed from the earth of the Obelisk Of Glory, it is I

Q' must push eintastikids immediately if possible.

A tri headed engine of destruction, it's rocket