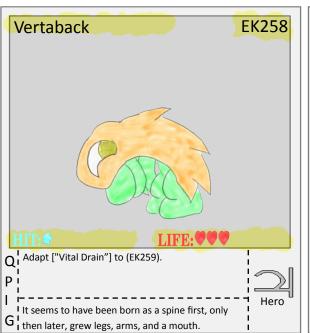

re it is strong.



























































Mi transformed into a supreme engine of destruction Phoenix



































































































































**EK197** 

















called, it said it can only be called by a pure one.



















































































I It's body has hardened as a true solid, because of

. Hero































































































































































 $\mathsf{U}^{\mathsf{I}}_{\mathsf{I}}$  will use it's feet to plant itself in the ground.







up dirt with it's mouth to form ammunition.































































































































Pt: 2







































W<sub>I</sub> it's hard rock body, nothing can penetrate it.

Stone



























IV from it's horn, it free floats in the air too.











by 1 per eíntastikid knocked out (use once per set.) Hero

said to represent honor, sacrifice, and responsibly. Flame

Formed from the earth of the Obelisk Of Glory, it is I

















Q' must push eintastikids immediately if possible.

A tri headed engine of destruction, it's rocket



Stone











a single powerful eíntastikid.

Passion, Apathy, and Assent untie together to form





Phoenix





M<sub>I</sub> a oil engine, this is a industrial grade eintastikid.