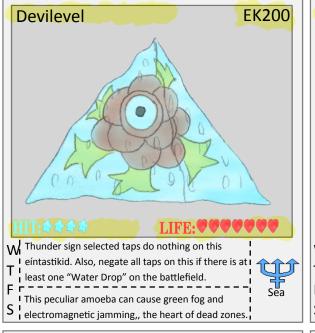

I A go happy goat. It eats anything, it's silly antics

things to cool down.

C they have broken off 312,000 years ago.

it's bags can make you become tired.

appears to be skin is actually light colored bark.