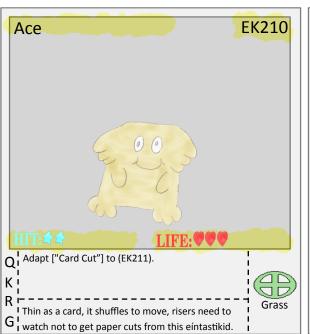

I A go happy goat. It eats anything, it's silly antics

things to cool down.

C they have broken off 312,000 years ago.

it's bags can make you become tired.

appears to be skin is actually light colored bark.