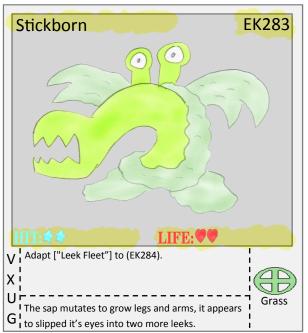

e engine of destruction Phoenix



































































































































**EK197** 

















called, it said it can only be called by a pure one.



















































































I It's body has hardened as a true solid, because of

. Hero































































































































































 $\mathsf{U}^{\mathsf{I}}_{\mathsf{I}}$  will use it's feet to plant itself in the ground.







up dirt with it's mouth to form ammunition.































































































































Pt: 2







































W<sub>I</sub> it's hard rock body, nothing can penetrate it.

Stone



























IV from it's horn, it free floats in the air too.











by 1 per eíntastikid knocked out (use once per set.) Hero

said to represent honor, sacrifice, and responsibly. Flame

Formed from the earth of the Obelisk Of Glory, it is I

















Q' must push eintastikids immediately if possible.

A tri headed engine of destruction, it's rocket



Stone











a single powerful eíntastikid.

Passion, Apathy, and Assent untie together to form





Phoenix





M<sub>I</sub> a oil engine, this is a industrial grade eintastikid.

Hero















nature, it aims on disrupting human civilization.











opposing nations or e