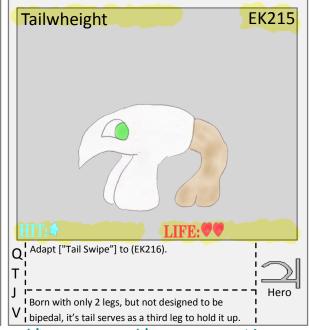

surrounded and controls unknown pink compound.

























eíntastikid's Power to it's original state.

I This eintastikid can intelligently control it's

**W**I movement, making it more fatal then a missile.

Stone



























































eintastikid's personality, the pros are it is strong.



























































Mi transformed into a supreme engine of destruction Phoenix



































































































































**EK197** 

















called, it said it can only be called by a pure one.



















































































I It's body has hardened as a true solid, because of

. Hero































































































































































 $\mathsf{U}^{\mathsf{I}}_{\mathsf{I}}$  will use it's feet to plant itself in the ground.







up dirt with it's mouth to form ammunition.































































































































Pt: 2







































W<sub>I</sub> it's hard rock body, nothing can penetrate it.

Stone



























IV from it's horn, it free floats in the air too.











by 1 per eíntastikid knocked out (use once per set.) Hero

said to