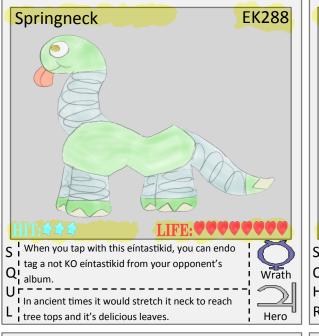

I A go happy goat. It eats anything, it's silly antics

things to cool down.

C they have broken off 312,000 years ago.

it's bags can make you become tired.

appears to be skin is actually light colored bark.