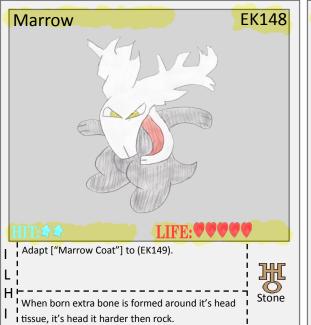

Mi transformed into a supreme engine of destruction Phoenix

**EK197** 

called, it said it can only be called by a pure one.

I It's body has hardened as a true solid, because of

. Hero

 $\mathsf{U}^{\mathsf{I}}_{\mathsf{I}}$  will use it's feet to plant itself in the ground.