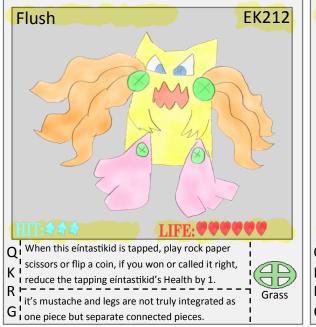

surrounded and controls unknown pink compound.

























eíntastikid's Power to it's original state.

I This eintastikid can intelligently control it's

**W**I movement, making it more fatal then a missile.

Stone



























































eintastikid's personality, the pros are it is strong.



























































Mi transformed into a supreme engine of destruction Phoenix



































































































































**EK197** 

















called, it said it can only be called by a pure one.



















































































I It's body has hardened as a true solid, because of

. Hero































































































































































 $\mathsf{U}^{\mathsf{I}}_{\mathsf{I}}$  will use it's feet to plant itself in the ground.







up dirt with it's mouth to form ammunition.































































































































Pt: 2







































W<sub>I</sub> it's hard rock body, nothing can penetrate it.

Stone



























IV from it's horn, it free floats in the air too.











by 1 per eíntastikid knocked out (use once per set.) Hero

s