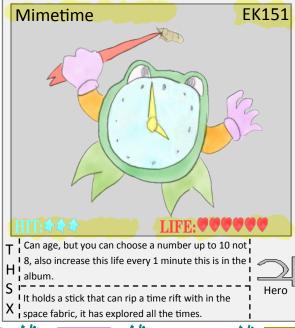

I A go happy goat. It eats anything, it's silly antics

things to cool down.

C they have broken off 312,000 years ago.

it's bags can make you become tired.

appears to be skin is actually light colored bark.