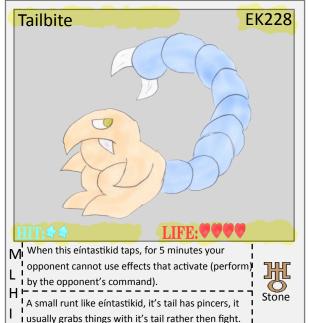

d.

























eíntastikid's Power to it's original state.

I This eintastikid can intelligently control it's

**W**I movement, making it more fatal then a missile.

Stone



























































eintastikid's personality, the pros are it is strong.



























































Mi transformed into a supreme engine of destruction Phoenix



































































































































**EK197** 

















called, it said it can only be called by a pure one.



















































































I It's body has hardened as a true solid, because of

. Hero































































































































































 $\mathsf{U}^{\mathsf{I}}_{\mathsf{I}}$  will use it's feet to plant itself in the ground.







up dirt with it's mouth to form ammunition.































































































































Pt: 2







































W<sub>I</sub> it's hard rock body, nothing can penetrate it.

Stone



























IV from it's horn, it free floats in the air too.











by 1 per eíntastikid knocked out (use once per set.) Hero

said to represent honor, sacrifice, and responsibly. Flame

Formed from the earth of the Obelisk Of Glory, it is I

















Q' must