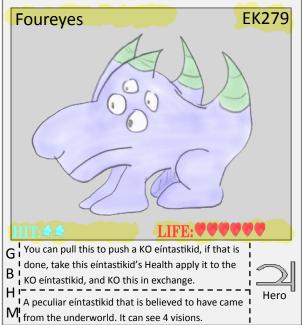

transformed into a supreme engine of destruction Phoenix



































































































































**EK197** 

















called, it said it can only be called by a pure one.



















































































I It's body has hardened as a true solid, because of

. Hero































































































































































 $\mathsf{U}^{\mathsf{I}}_{\mathsf{I}}$  will use it's feet to plant itself in the ground.







up dirt with it's mouth to form ammunition.































































































































Pt: 2







































W<sub>I</sub> it's hard rock body, nothing can penetrate it.

Stone



























IV from it's horn, it free floats in the air too.











by 1 per eíntastikid knocked out (use once per set.) Hero

said to represent honor, sacrifice, and responsibly. Flame

Formed from the earth of the Obelisk Of Glory, it is I

















Q' must push eintastikids immediately if possible.

A tri headed engine of destruction, it's rocket



Stone











a single powerful eíntastikid.

Passion, Apathy, and Assent untie together to form





Phoenix





M<sub>I</sub> a oil engine, this is a industrial grade eintastikid.

Hero















nature, it aims on disrupting human civilization.