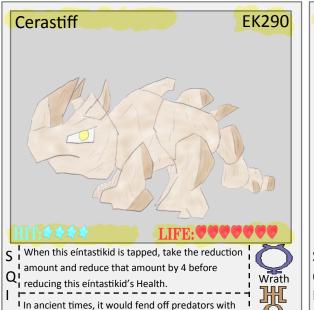

eíntastikid's Power to it's original state.

I This eintastikid can intelligently control it's

**W**I movement, making it more fatal then a missile.

Stone

eintastikid's personality, the pros are it is strong.